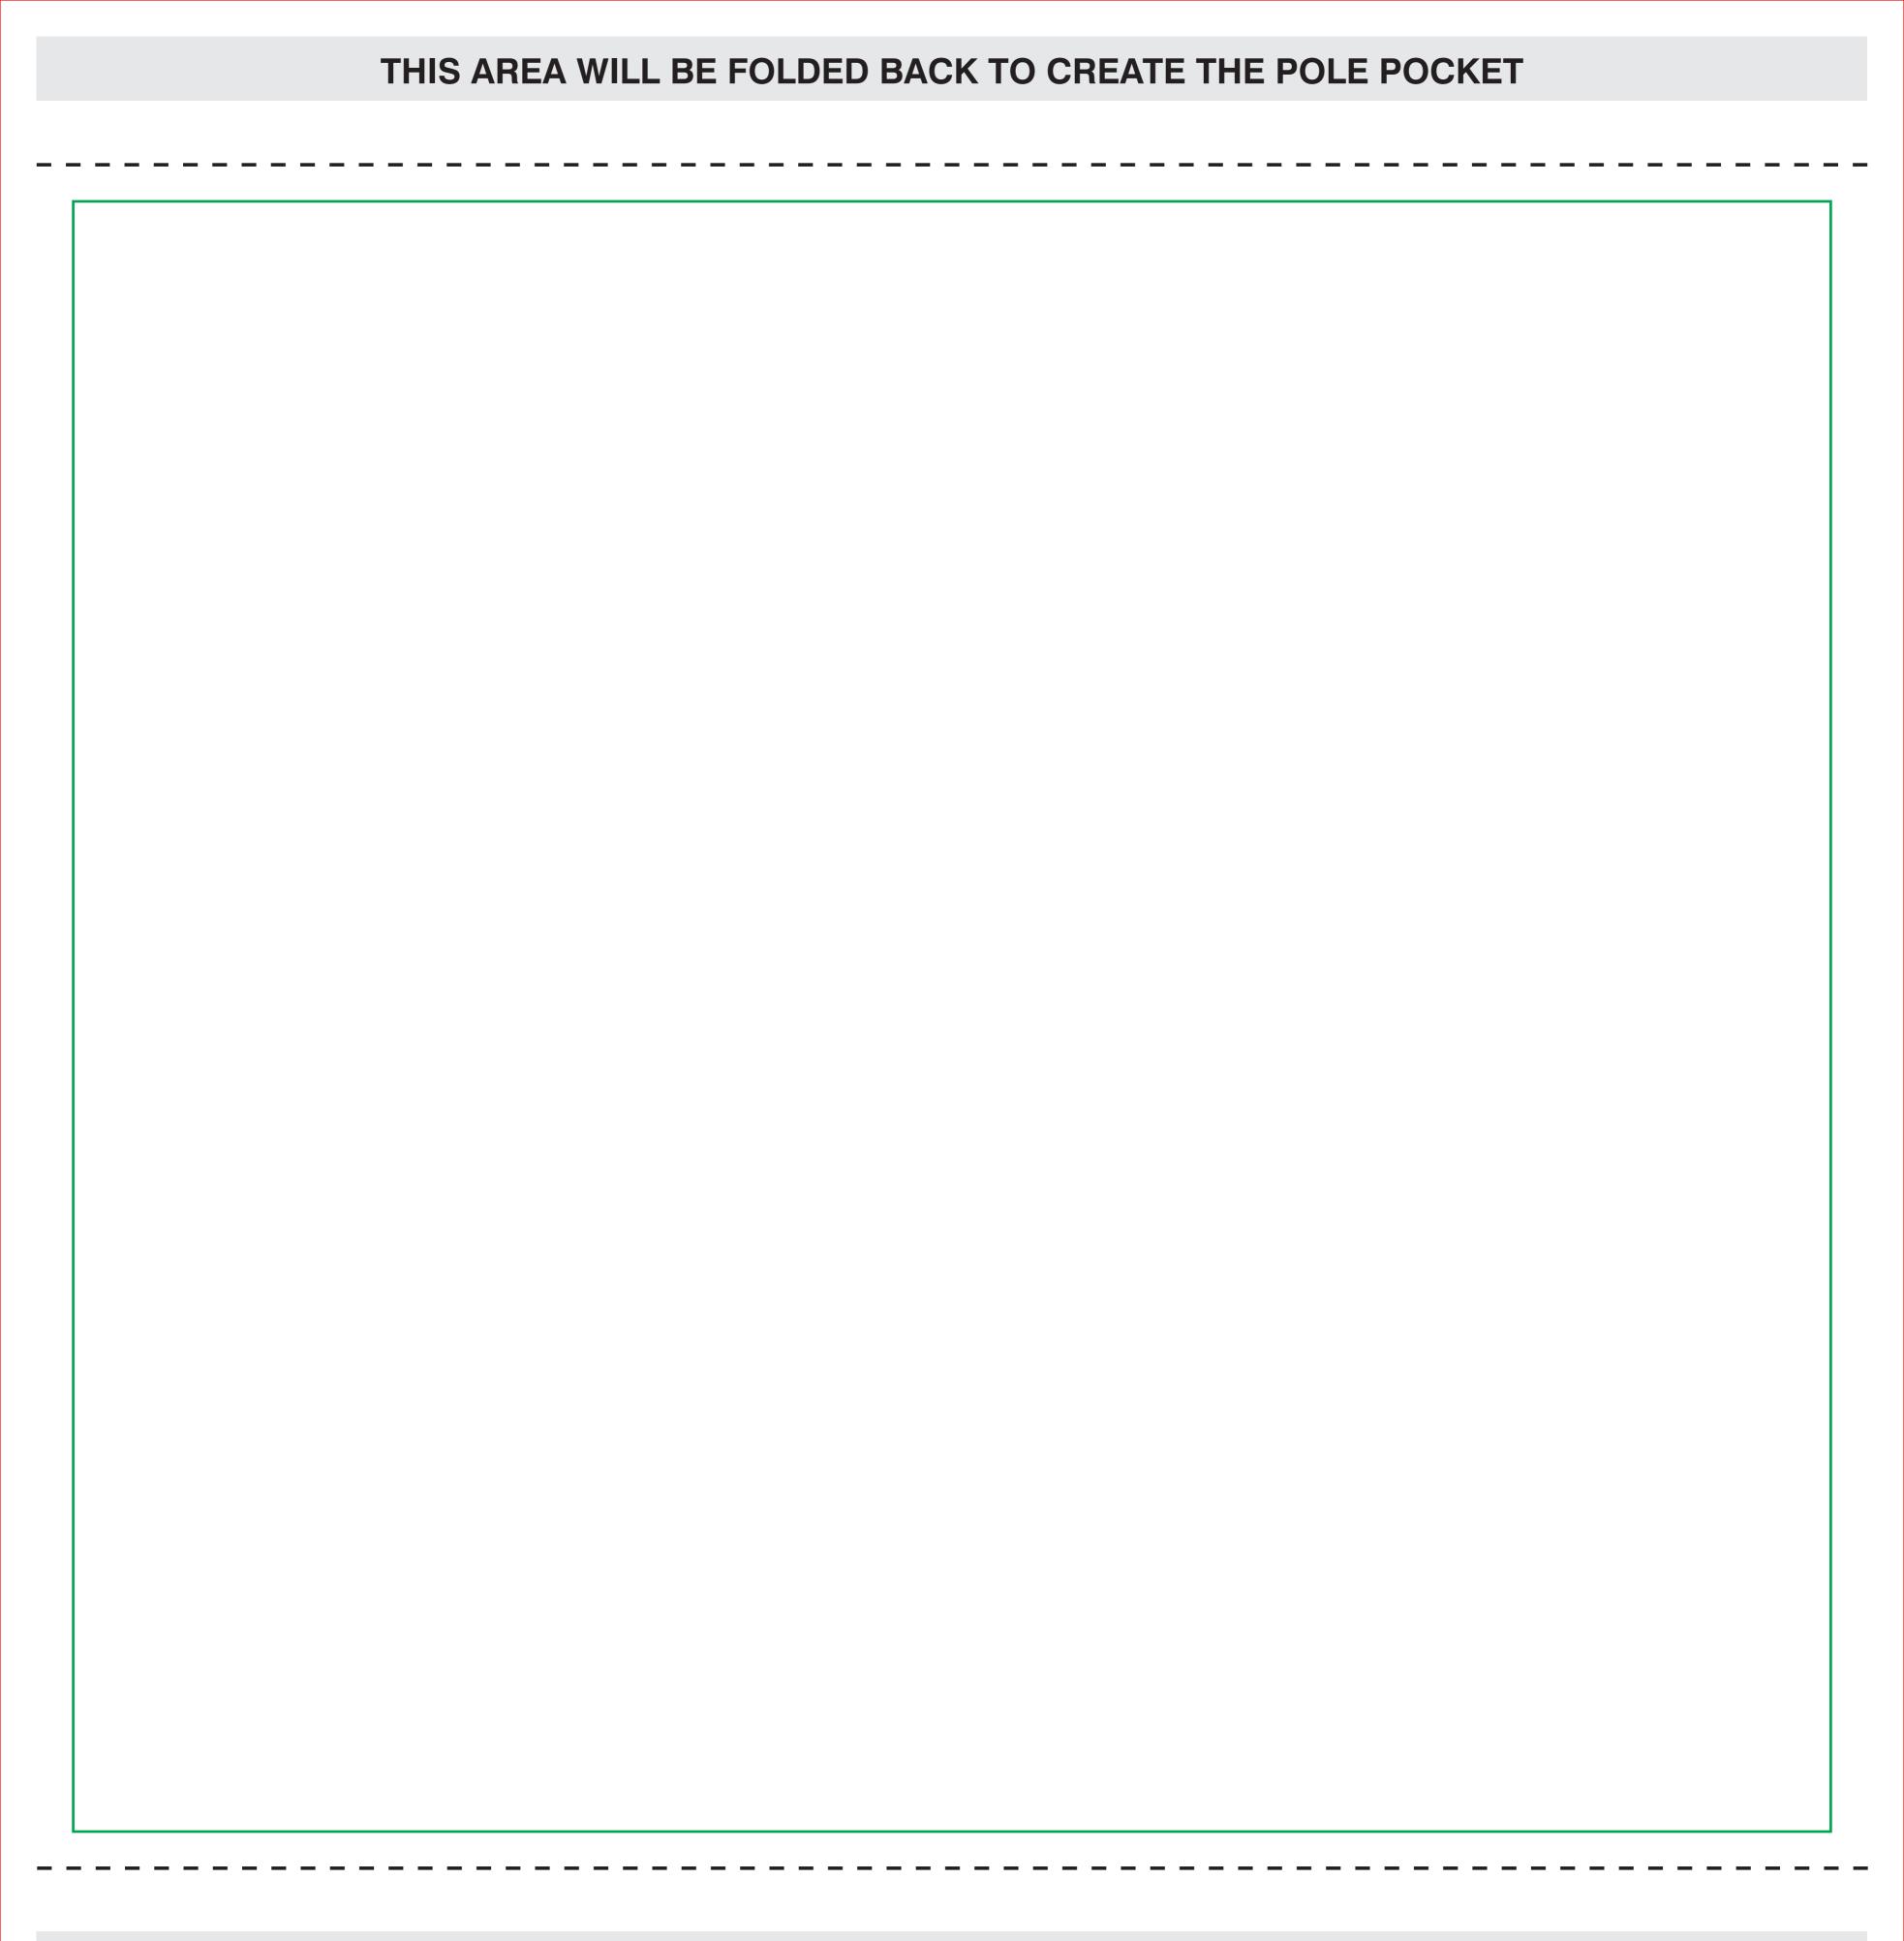

## Pegasus 2000x2000 Fabric UB165-S

Total area including bleed: 2080 (w) x 2220 (h) mm

Trimmed size: 2000 (w) x 2140 (h) mm

Visible area: 2000 (w) x 2000 (h) mm

Please keep all text, logos and critical design elements to the inside of the safe area indicated by the green keyline and bleed artwork to the red keyline.